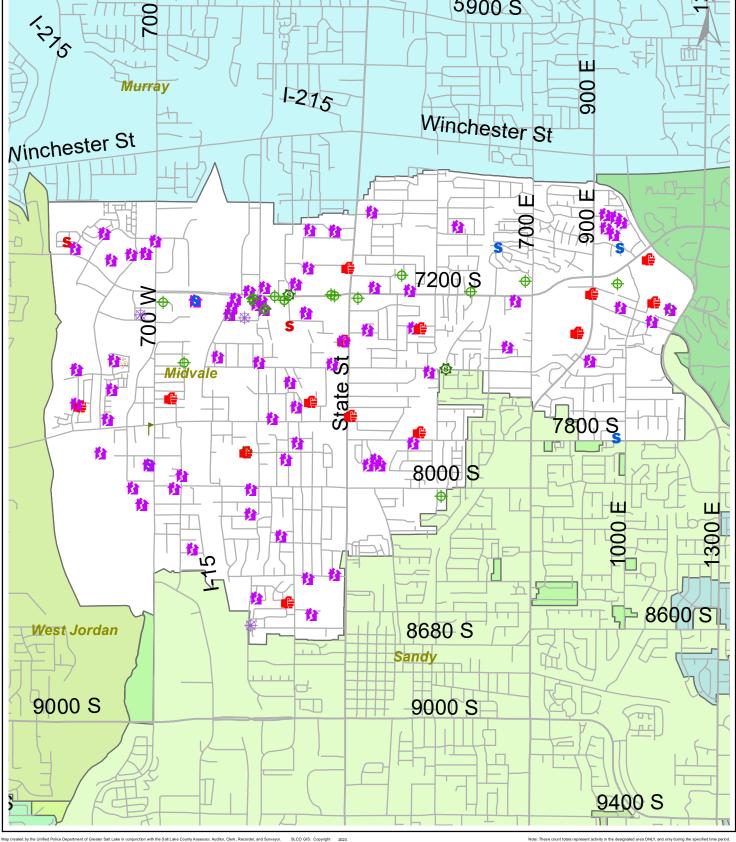

| Midvale<br>Persons Cases<br>ABORTION = 0<br>ASSAULT = 16<br>CIVIL RIGHTS = 1<br>COMMERCIAL SEX = 0<br>EXTORTION = 0 | 2023<br>Mar<br>FAMILY OFFENSE = 91<br>HOMICIDE = 0<br>GRIMES AGNST PER = 1<br>HINV OF PRIVACY = 23<br>KIDNAP = 0 | <ul> <li>★ MORALS = 3</li> <li>☞ OBSCENITY = 0</li> <li>④ OBST JUDICIAL = 0</li> <li>❹ OBST POLICE = 3</li> <li>❸ ROBBERY = 0</li> </ul> | <mark>S</mark> SEXUAL ASLT = 2<br>S SEXUAL OFFENSE = 5 |      | UNIFIED<br>POLICE<br>GREATER SALT LAKE |
|---------------------------------------------------------------------------------------------------------------------|------------------------------------------------------------------------------------------------------------------|------------------------------------------------------------------------------------------------------------------------------------------|--------------------------------------------------------|------|----------------------------------------|
|                                                                                                                     |                                                                                                                  | FINLE                                                                                                                                    | 5000 8                                                 | 1,2/ |                                        |