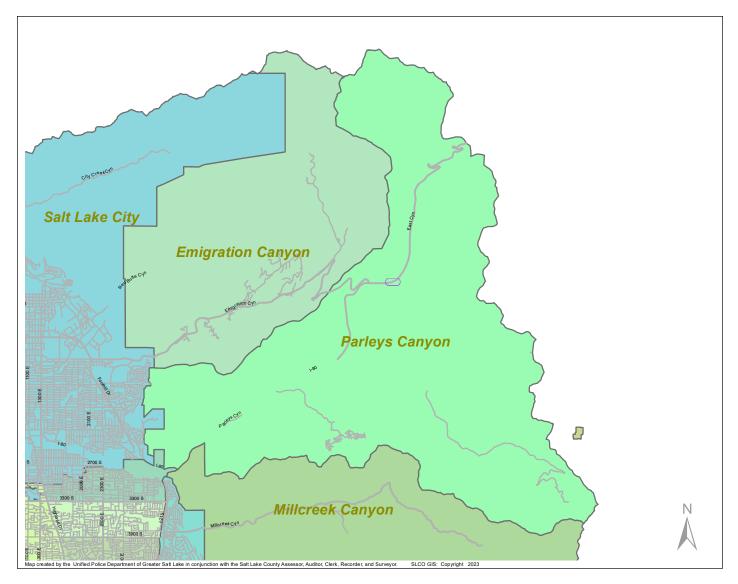

Case Report: Parleys Canyon

2023

Total Number of Calls:51Total Number of Cases:8Total Number of Offenses:8

| SUMMARY OF                                                           | Domestic Violence: 0                            |
|----------------------------------------------------------------------|-------------------------------------------------|
| GROUPACRIMES                                                         | Drive-By Shootings: 0                           |
|                                                                      | Drug Offenses: 0                                |
| Arson: 0                                                             | Gang-related: 0                                 |
| Assaults: 0                                                          | Graffiti: 0                                     |
| Aggravated: 0                                                        | Hate Crimes: Unavailable                        |
| Simple: 0                                                            | Juvenile-related: Unavailable                   |
| Auto Thefts: 1                                                       | Sex Crimes: 0                                   |
| Burglary: 0                                                          | Suspicious Circumstances: 0                     |
| Business: 0                                                          | Vandalism: 0                                    |
| Residential: 0                                                       |                                                 |
| Homicide: 0                                                          | Weapon Violation: 0                             |
| Sexual Assault: 0                                                    | Weapon/Force Involved: 0                        |
| Robbery: 0                                                           | <b>1 (Gun):</b> 0                               |
|                                                                      | <b>2 (Knife):</b> 0                             |
| Theft/Larceny: 0                                                     | 3 (Force Involved): 0                           |
| Vehicle Burglary: 0                                                  | 5 (Unknown): 0                                  |
|                                                                      | 6 (Rifle/Shotgun): 0                            |
| ote: These count totals represent activity in the designated area ON | ILY, and only during the specified time period. |