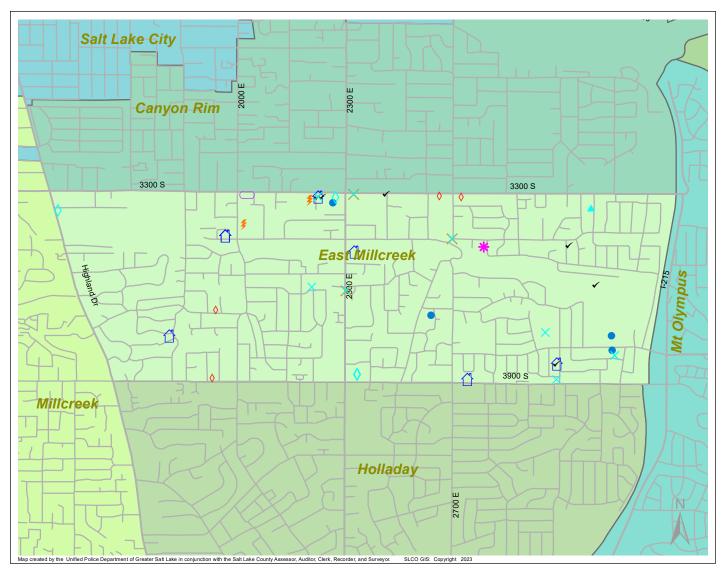

Case Report: East Millcreek

2023

Apr

Total Number of Calls:250Total Number of Cases:112Total Number of Offenses:127

| SUMMARY OF<br>GROUP A CRIMES                                          | Domestic Violence: 8<br>Drive-By Shootings: 0<br>Drug Offenses: 3 |
|-----------------------------------------------------------------------|-------------------------------------------------------------------|
| Arson: 0                                                              | Gang-related: 0                                                   |
| Assaults: 1                                                           | Graffiti: 3                                                       |
| Aggravated: 0                                                         | Hate Crimes: Unavailable                                          |
| Simple: 1                                                             | Juvenile-related: Unavailable                                     |
| Auto Thefts: 1                                                        | Sex Crimes: 1                                                     |
| Burglary: 4                                                           | Suspicious Circumstances: 7                                       |
| Business: 3                                                           | Vandalism: 10                                                     |
| Residential: 1                                                        | Weapon Violation: 0                                               |
| Homicide: 0                                                           | Weapon/Force Involved: 3                                          |
| Sexual Assault: 0                                                     | <b>1 (Gun):</b> 0                                                 |
| Robbery: 0                                                            | <b>2 (Knife):</b> 0                                               |
| Theft/Larceny: 5                                                      | 3 (Force Involved): 1                                             |
| Vehicle Burglary: 4                                                   | 5 (Unknown): 0                                                    |
|                                                                       | , , ,                                                             |
|                                                                       | 6 (Rifle/Shotgun): 0                                              |
| Note: These count totals represent activity in the designated area ON | LY, and only during the specified time period.                    |