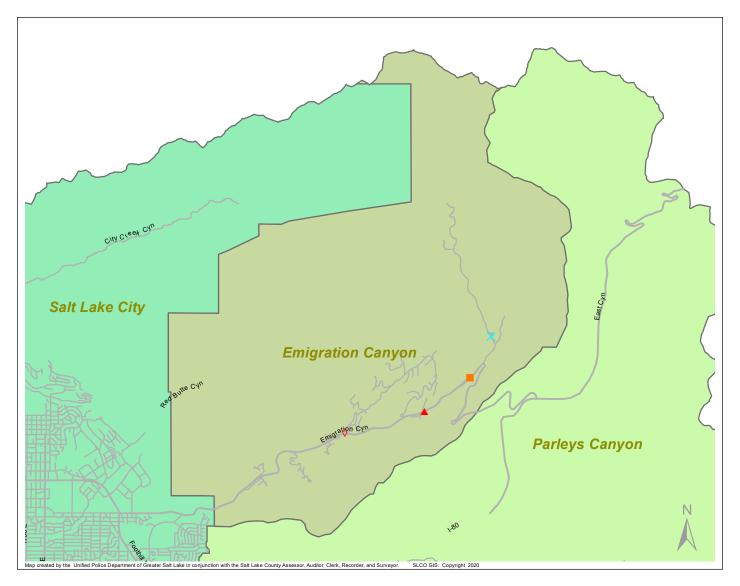

Case Report: Emigration Canyon

2020 Nov

42 Total Number of Calls: 22 Total Number of Cases: Total Number of Offenses: 25

| SUMMARY OF                                                                                                          | Domestic Violence: 0          |
|---------------------------------------------------------------------------------------------------------------------|-------------------------------|
| GROUP A CRIMES                                                                                                      | Drive-By Shootings: 0         |
| •                                                                                                                   | Drug Offenses: 0              |
| Arson: 0                                                                                                            | Gang-related: 0               |
| Assaults: 0                                                                                                         | Graffiti: 0                   |
| Aggravated: 0                                                                                                       | Hate Crimes: Unavailable      |
| Simple: 0                                                                                                           | Juvenile-related: Unavailable |
| Auto Thefts: 0                                                                                                      | Sex Crimes: 0                 |
| Burglary: 0                                                                                                         | Suspicious Circumstances: 0   |
| Business: 0                                                                                                         | Vandalism: 1                  |
| Residential: 0                                                                                                      | Weapon Violation: 1           |
| Homicide: 0                                                                                                         | Weapon/Force Involved: 1      |
| Sexual Assault: 1                                                                                                   | <b>1 (Gun):</b> 0             |
| Robbery: 0                                                                                                          | <b>2 (Knife):</b> 0           |
| Theft/Larceny: 0                                                                                                    | 3 (Force Involved): 0         |
| Vehicle Burglary: 1                                                                                                 | 5 (Unknown): 0                |
|                                                                                                                     | 6 (Rifle/Shotgun): 0          |
| Note: These count totals represent activity in the designated area ONLY, and only during the specified time period. |                               |