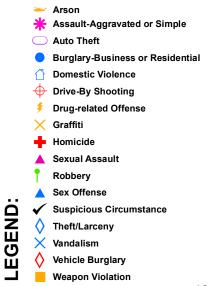

Case Report: Emigration Canyon

2020 Nov

42 Total Number of Calls: 22 Total Number of Cases: Total Number of Offenses: 25

| SUMMARY OF                                                                                                          | Domestic Violence: 0          |
|---------------------------------------------------------------------------------------------------------------------|-------------------------------|
| GROUP A CRIMES                                                                                                      | Drive-By Shootings: 0         |
| •                                                                                                                   | Drug Offenses: 0              |
| Arson: 0                                                                                                            | Gang-related: 0               |
| Assaults: 0                                                                                                         | Graffiti: 0                   |
| Aggravated: 0                                                                                                       | Hate Crimes: Unavailable      |
| Simple: 0                                                                                                           | Juvenile-related: Unavailable |
| Auto Thefts: 0                                                                                                      | Sex Crimes: 0                 |
| Burglary: 0                                                                                                         | Suspicious Circumstances: 0   |
| Business: 0                                                                                                         | Vandalism: 1                  |
| Residential: 0                                                                                                      | Weapon Violation: 1           |
| Homicide: 0                                                                                                         | Weapon/Force Involved: 1      |
| Sexual Assault: 1                                                                                                   | <b>1 (Gun):</b> 0             |
| Robbery: 0                                                                                                          | <b>2 (Knife):</b> 0           |
| Theft/Larceny: 0                                                                                                    | 3 (Force Involved): 0         |
| Vehicle Burglary: 1                                                                                                 | 5 (Unknown): 0                |
|                                                                                                                     | 6 (Rifle/Shotgun): 0          |
| Note: These count totals represent activity in the designated area ONLY, and only during the specified time period. |                               |