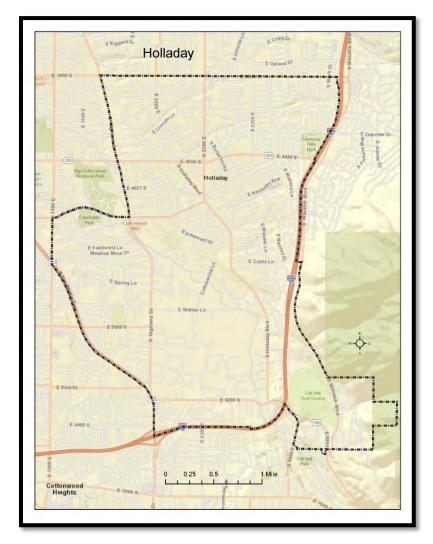

Beginning July 1, 2022, UPD will provide law enforcement services and police protection in the following communities:

- Brighton Town
- Copperton Metro Township
- Emigration Metro Township
- Holladay City
- Kearns Metro Township

# **UPD SERVICE AREA**