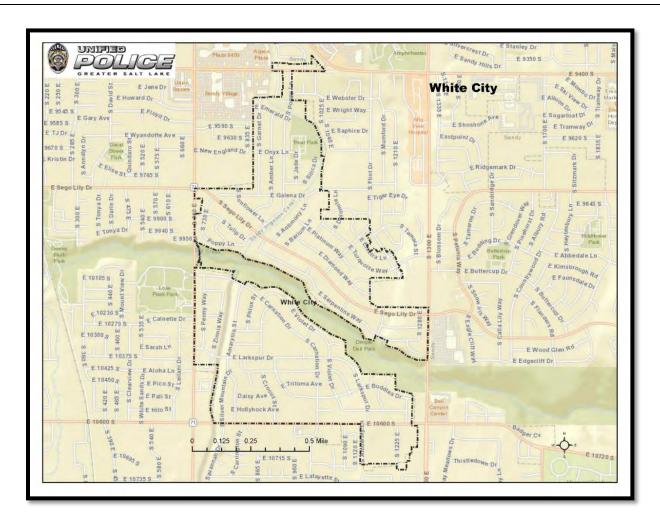

| .00                     | .00                            |
| So EAST I      | ISLANDS DISTRICT Revenue Total:                                      | 775,300.00                      | 867,951.00                             | 964,300.00              | 964,300.00                     |
| So EAST I      | ISLANDS DISTRICT Expenditure Total:                                  | 625,395.16                      | 792,650.00                             | 964,300.00              | 964,300.00                     |
| Net Total S    | So EAST ISLANDS DISTRICT:                                            | 149,904.84                      | 75,301.00                              | .00                     | .00                            |

### WHITE CITY METRO TOWNSHIP





White City Sub-station, 9412 Poppy Ln, White City, UT 84094 (385)-468-9350

| 5% COLA                                                                | White City             |                         |
|------------------------------------------------------------------------|------------------------|-------------------------|
| 5% COLA<br>5% Market - Civilians                                       | White City<br>Township | Total                   |
| Surgical Approach - SWORN                                              | Fund 24*               | SLVLESA                 |
| Precinct Direct SWORN Wages                                            | 520,500                | 9,408,750               |
| Precinct Direct Civilian Wages (including Advocates)                   | 26,250