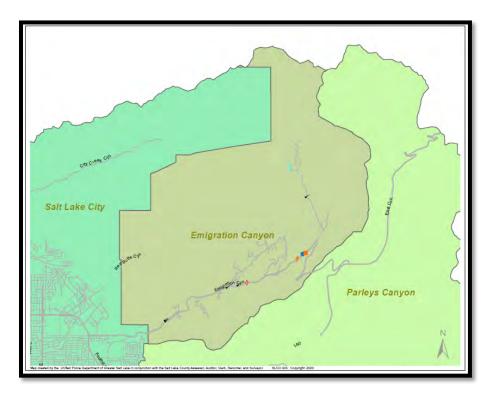

|                       | Tota                           | als 757,550         | 835,950     | 78,400     |

## EMIGRATION CANYON TOWNSHIP DISTRICT





| 5% COLA                                                                                                 | Emigration             |                       |
|---------------------------------------------------------------------------------------------------------|------------------------|-----------------------|
| 5% Market - Civilians                                                                                   | Emigration<br>Township | Total                 |
| Surgical Approach - SWORN                                                                               | Fund 29*               | SLVLESA               |
| Precinct Direct SWORN Wages                                                                             | 113,000                | 9,408,750             |
| Precinct