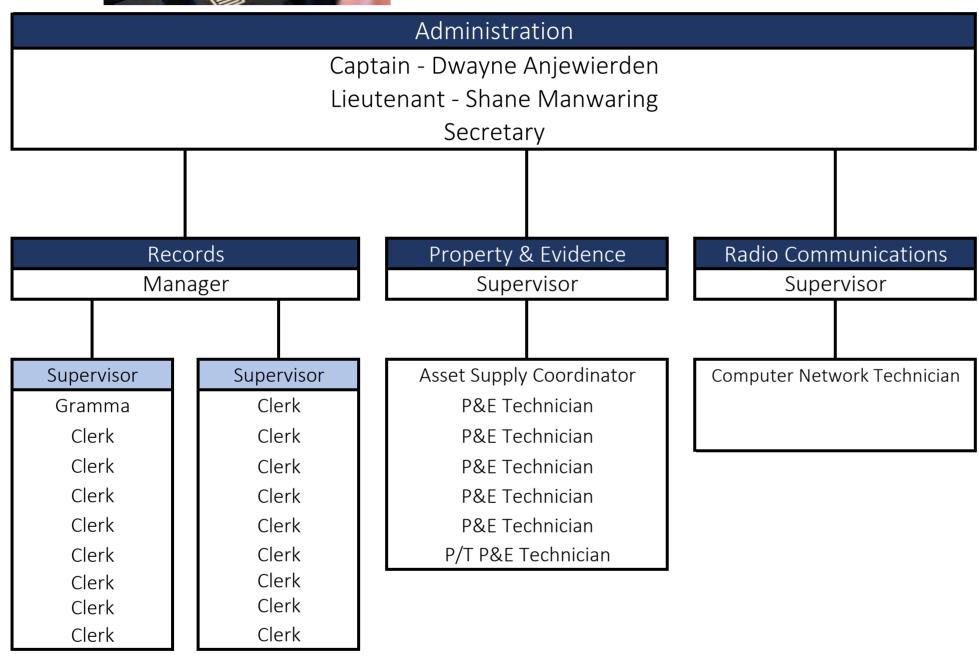

inance Manager
Payroll Coordinator
Fiscal Coordinator
Fiscal Coordinator

#### SLVLESA

Administrator - Frank Nakamura

#### Legal

Chief Legal Counsel - Harry Souvall Grants / Procurement / Paralegal



#### April 10, 2022 Effective: Adminstration <u>Budget</u> Actual Chief of Police 1.00 1.00 1.00 Deputy Chief 1.00 Lieutenants 3.00 3.00 Sergeants 2.00 2.00 Officers 3.00 3.00 Excutive Admin Assistant 1.00 1.00 Chief Legal Counsel 1.00 1.00 Chief Financial Officer 1.00 1.00 SLVLESA Administrator 1.00 1.00 Assistant Finance Manager 2.00 2.00 Grants/Procurement Admn 1.00 1.00 HR Generalist 1.00 1.00 Payroll Administrator 1.00 1.00 Finance Coordinator 2.00 2.00 Office Coordinator 1.00 1.00 P/T Secondary Employment 0.50 0.50 22.50 22.50 Total



# Unified Police Department Technical Services



| Effective:                 | April 10,     | 2022          |
|----------------------------|---------------|---------------|
| Technical Services Fund 10 | <u>Budget</u> | <u>Actual</u> |
| Captain                    | 0.63          | 0.63          |
| Lieutenant                 | 0.63          | 0.63          |
| Secretary                  | 0.63          | 0.63          |
| Manager                    | 0.40          | 1.30          |
| Supervisor                 | 2.70          | 1.80          |
| Records Clerks             | 6.80          | 5.80          |
| Gramma Coordinator         | 0.40          | 0.40          |
| Computer Network Techs     | 1.00          | 1.00          |
| Asset Supply Coordinator   | 0.90          | 0.90          |
| P&E Technicians            | 4.50