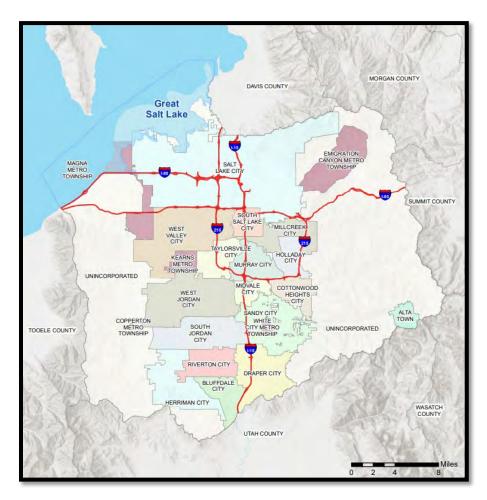

## INTRODUCTION

The Unified Police Department of Greater Salt Lake (UPD) is an interlocal agency providing law enforcement services to approximately 206,200 residents and businesses in Greater Salt Lake. UPD is currently staffed by 385 SWORN officers and 100 full-time civilians. UPD operates six precincts in the Salt Lake Valley and is headquartered in South Salt Lake City.

Beginning July 1, 2022, UPD will provide law enforcement services and police protection in the following communities:

- Brighton Town
- Copperton Metro Township
- Emigration Metro Township
- Holladay City
- Kearns Metro Township

- Magna Metro Township
- Midvale City
- Millcreek City
- White City Metro Township
- Unincorporated areas of SLCo

UPD is governed by a Board of Directors, who are appointed directly by the communities they represent giving the member community local control. Pursuant to the Interlocal Agreement between UPD and its members, the Sheriff serves as the Chief Executive Officer and is the highest-ranking officer at UPD; the Undersheriff is the Sheriff's executive officer and serves in her absence as needed. The Chief of Police is the operations manager of the organization, directly supervising the Deputy Chiefs and Division Commanders. The Sheriff, Undersheriff, Chief of Police, Chief Financial Officer, Chief Legal Counsel, and Professional Standards Deputy Chief work together as the Executive Team to monitor revenues and expenses, formulate policy, implement best practices, minimize risk, and lead a dynamic police department.