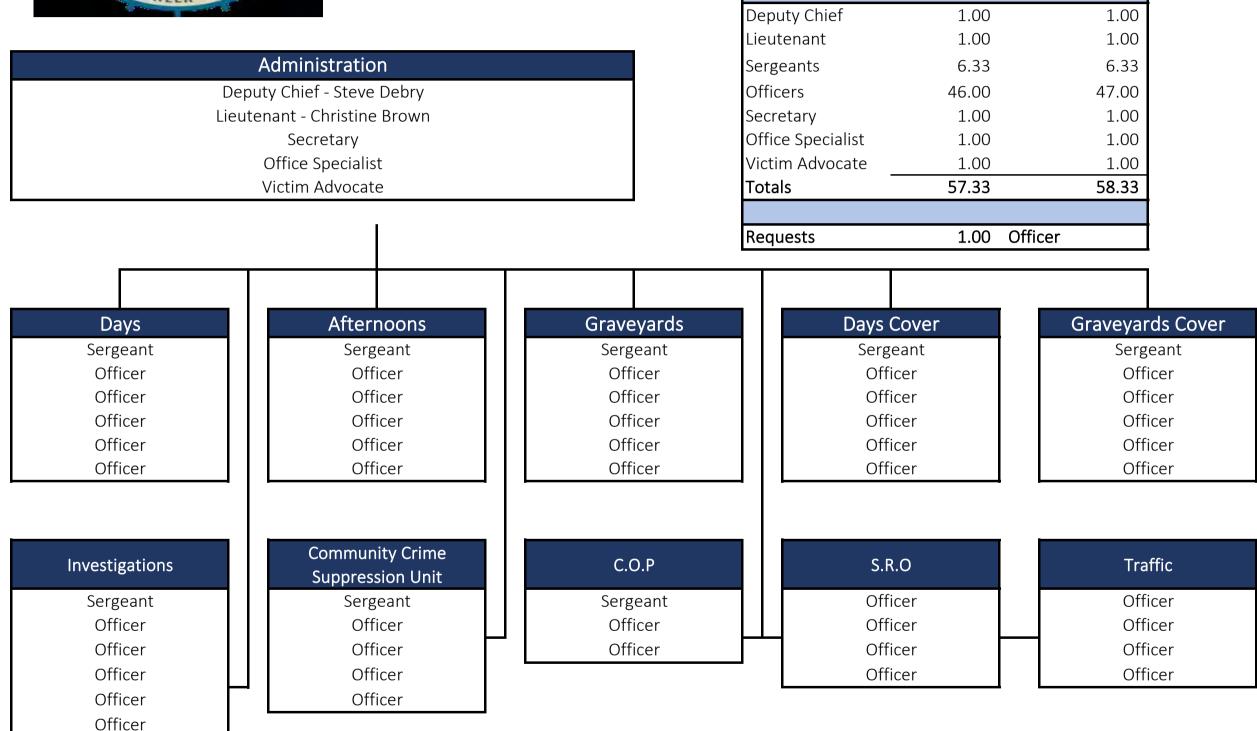

Precincts are led by Deputy Chiefs who are selected by their respective community. UPD's Deputy Chiefs manage the day-to-day operations at the precinct level including patrol, property crimes investigations, street level narcotics, traffic enforcement, community-oriented policing, school resource officers, domestic violence, and victim advocacy programs.