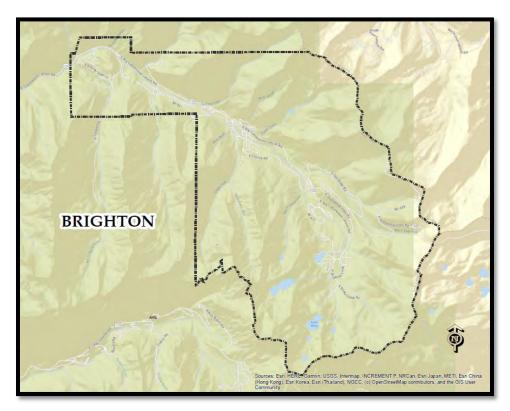

# **UPD SERVICE AREA**

Beginning July 1, 2022, UPD will provide law enforcement services and police protection in the following communities:

- Brighton Town
- Copperton Metro Township
- Emigration Metro Township
- Holladay City
- Kearns Metro Township