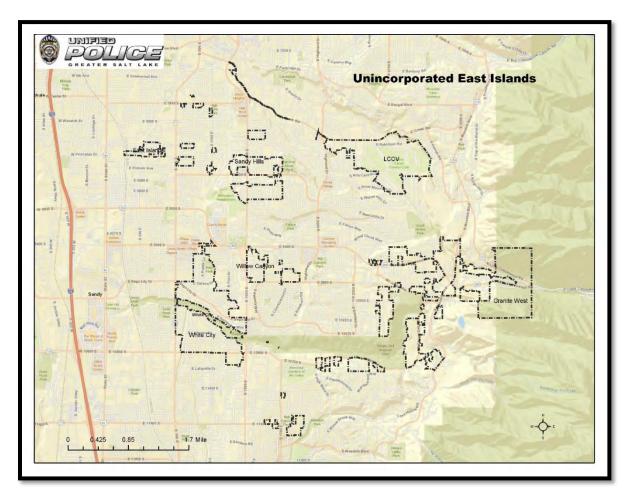

| 54,300              | 65,700      | 11,400     |
| 22-800-2580 | Travel & Transportation            | 18,000              | 18,000      | -          |
| 22-800-2600 | Transfer to Fund 50 - VRC          | 375,800             | 424,700     | 48,900     |
| 22-800-2820 | Rent of Buildings                  | 139,000             | 139,000     | -          |
| 22-800-2930 | Contracted Professional Svcs       | -                   | 1,800       | 1,800      |
| 22-800-7410 | Capital Purchase                   | 10,000              | 10,000      | -          |
| 22-900-9000 | Transfer to Other Funds            | -                   | 53,200      | 53,200     |
|             | Tota                               | ls 1,018,100        | 1,248,450   | 230,350    |

# SOUTHEAST ISLANDS DISTRICT





White City Sub-station, 9412 Poppy Ln, White City, UT 84094

(385)-468-9350

| 5% COLA                                                                                                                                                                                                                                                                                                                                                                          | SE Islands                                 |                                                                    |
|---------------------------------------------------------------------------------------------------------------------------------------------------------------------------------------------------------------------------------------