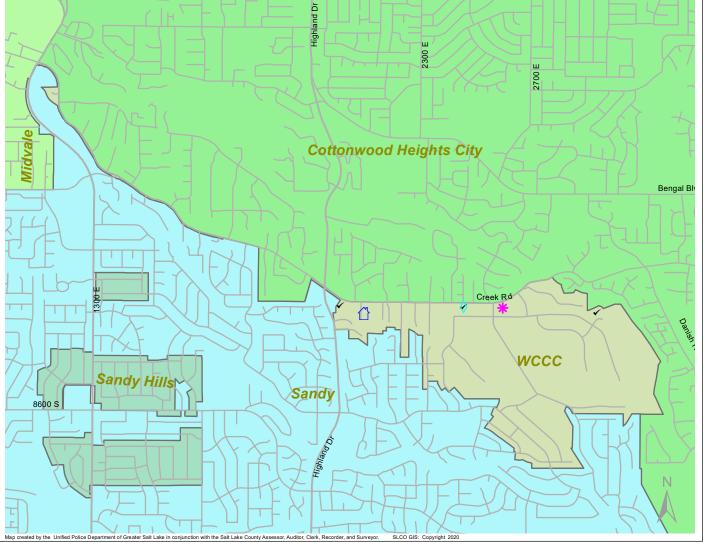

Case Report: WCCC

2020

May

Total Number of Calls:49Total Number of Cases:14Total Number of Offenses:16

| SUMMARY OF<br>GROUP A CRIMES<br>Arson: 0<br>Assaults: 1<br>Aggravated: 0<br>Simple: 1<br>Auto Thefts: 0<br>Burglary: 0<br>Business: 0<br>Residential: 0<br>Homicide: 0<br>Sexual Assault: 0<br>Robbery: 0<br>Theft/Larceny: 1<br>Vehicle Burglary: 0 | Domestic Violence: 2<br>Drive-By Shootings: 0<br>Drug Offenses: 0<br>Gang-related: 0<br>Graffiti: 0<br>Hate Crimes: Unavailable<br>Juvenile-related: Unavailable<br>Sex Crimes: 0<br>Suspicious Circumstances: 3<br>Vandalism: 0<br>Weapon Violation: 0<br>Weapon/Force Involved: 1<br>1 (Gun): 0<br>2 (Knife): 0<br>3 (Force Involved): 1<br>5 (Unknown): 0<br>6 (Rifle/Shotgun): 0 |
|------------------------------------------------------------------------------------------------------------------------------------------------------------------------------------------------------------------------------------------------------|--------------------------------------------------------------------------------------------------------------------------------------------------------------------------------------------------------------------------------------------------------------------------------------------------------------------------------------------------------------------------------------|
|------------------------------------------------------------------------------------------------------------------------------------------------------------------------------------------------------------------------------------------------------|--------------------------------------------------------------------------------------------------------------------------------------------------------------------------------------------------------------------------------------------------------------------------------------------------------------------------------------------------------------------------------------|

se count totals represent activity in the designated area ONLY, and only during the specified time

|      | ~            | Arson                            |
|------|--------------|----------------------------------|
|      | *            | Assault-Aggravated or Simple     |
|      | $\bigcirc$   | Auto Theft                       |
|      |              | Burglary-Business or Residential |
|      |              | Domestic Violence                |
|      | $\oplus$     | Drive-By Shooting                |
|      | ş            | Drug-related Offense             |
|      | $\times$     | Graffiti                         |
|      | ÷            | Homicide                         |
|      |              | Sexual Assault                   |
|      | 1            | Robbery                          |
|      |              | Sex Offense                      |
| ö    | $\checkmark$ | Suspicious Circumstance          |
| GEND | $\Diamond$   | Theft/Larceny                    |
| Щ    | ×            | Vandalism                        |
| Ш    | $\Diamond$   | Vehicle Burglary                 |
|      |              | Weapon Violation                 |
|      |              |                                  |